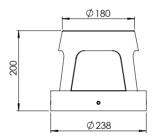

### **QUADLIT BOLLARD**

| Product Order Code | System Power | Dimensions                                   |
|--------------------|--------------|----------------------------------------------|
| 1882               | 10W          | Top Dia=180mm<br>Bottom Dia=238mm<br>H=200mm |