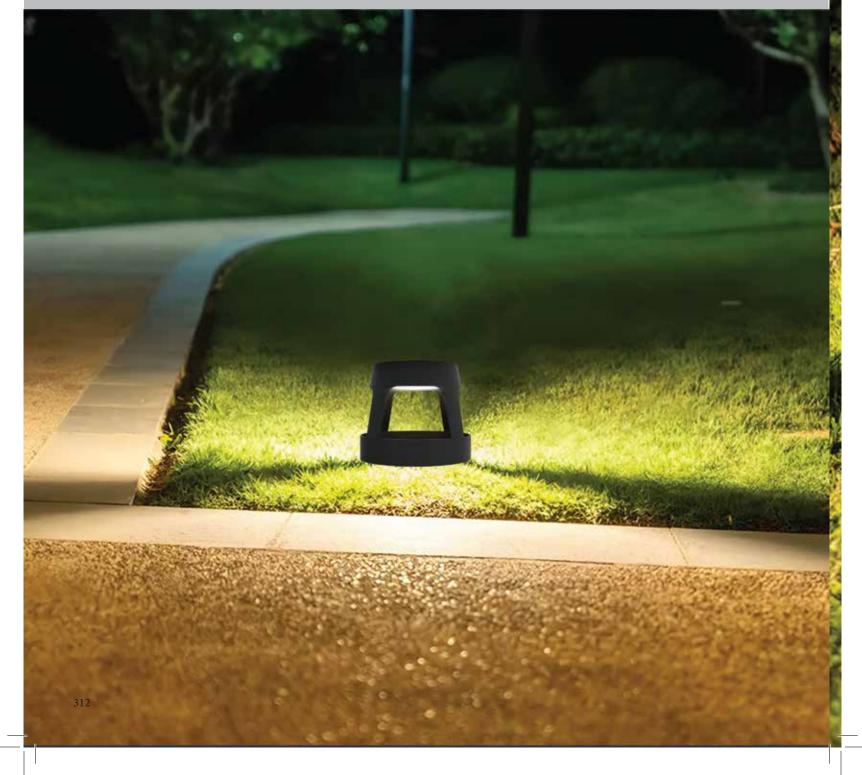

### **QUADLIT BOLLARD**

Quadlit Bollard fixture has:

- Luminaire housing of Aluminium
- IP66, High Ingress Protection against dust & moisture
- Flicker free operation for eye protection
- Energy-efficient LED with high colour rendering
- The built quality ensures long and maintenance free service life
- Optimum for every outdoor space including society parks, streets, educational institutes, and pathways
- Garden & pathway luminaires create pleasant light distribution with a high degree of visual comfort
- $\bullet\,$  LED bollard, designed to provide radially symmetric light emission of 360°
- Sustainable LED technology offers durability and optimal light output with low power consumption