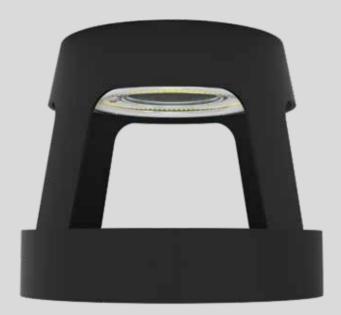

**QUADLIT** BOLLARD

# divinity lights













### **QUADLIT BOLLARD**

Quadlit Bollard fixture has:

- Luminaire housing of Aluminium
- IP66, High Ingress Protection against dust & moisture
- Flicker free operation for eye protection
- Energy-efficient LED with high colour rendering
- The built quality ensures long and maintenance free service life
- Optimum for every outdoor space including society parks, streets, educational institutes, and pathways
- Garden & pathway luminaires create pleasant light distribution with a high degree of visual comfort
- $\bullet\,$  LED bollard, designed to provide radially symmetric light emission of 360°
- Sustainable LED technology offers durability and optimal light output with low power consumption

### divinity lights

#### **Quick Info**

CRI ≥ 90

2700K, 3000K, 4000K

Non-Dimmable/ Dali-