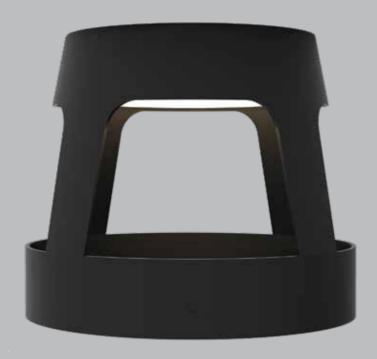

**QUADLIT** BOLLARD

### **QUADLIT BOLLARD**

Quadlit Bollard fixture has:

- Luminaire housing of Aluminium
- IP66, High Ingress Protection against dust & moisture
- Flicker free operation for eye protection
- Energy-efficient LED with high colour rendering
- The built quality ensures long and maintenance free service life
- Optimum for every outdoor space including society parks, streets, educational institutes, and pathways
- Garden & pathway luminaires create pleasant light distribution with a high degree of visual comfort
- $\bullet\,$  LED bollard, designed to provide radially symmetric light emission of 360°
- Sustainable LED technology offers durability and optimal light output with low power consumption

### **QUADLIT BOLLARD**

| Product Order Code | System Power | Dimensions                                   |
|--------------------|--------------|----------------------------------------------|
| 1882               | 10W          | Top Dia=180mm<br>Bottom Dia=238mm<br>H=200mm |